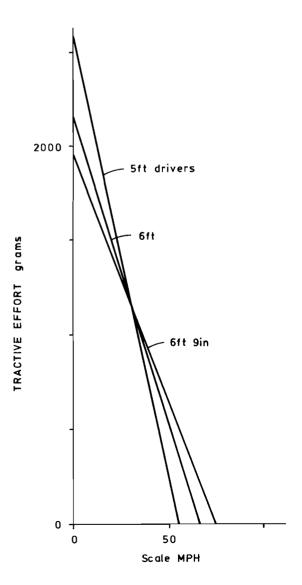

Comment: This unit has a very high tractive effort but is limited in its top speed. Suitable for the most powerful freight and mixed traffic locomotives.

Data source: Guild bench test.

Available from DM Leakey, 7 Camplin Street, New Cross, London SE14 8JX.