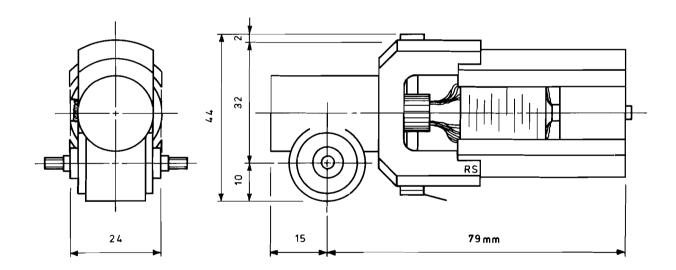

DC permanentmagnet motor/gearbox unit manufactured by DM Leakey.

3-pole armature, replaceable Carbon brushes. Motor and gearbox shafts carried in enclosed ball races. Nominal voltage - 12 volts. No load speed (motor) - 3700 rpm. Stalled current - 2.4 amps. Stalled torque - 750 gram cm. Gearbox ratio - 12:1. Efficiency - 50% (Worm end thrust taken by ball races). Driving axle speed - 308 rpm.